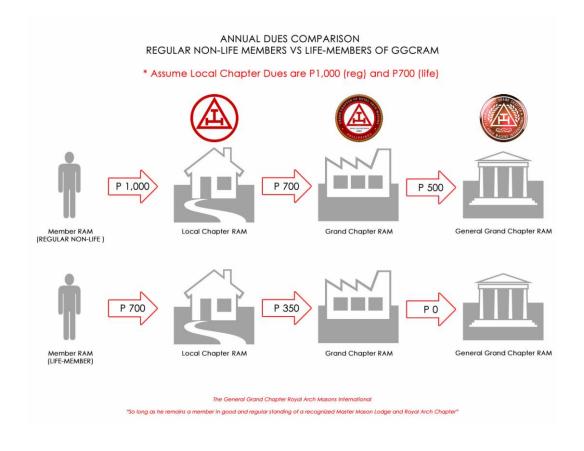

The per capita paid by our Grand Chapter TO the GGCRAMI is P400 (\$8) PER MEMBER. IF you are a life member, you WILL be able to subtract the P400 or \$8 to the dues that you pay your Local Chapter. Please see the diagram below and see the difference:

## To recap:

- 1. You have to pay your Local Dues to your own local Chapter and Grand Chapter LESS the dues to the International Bodies.
- 2. Suspension for non-payment of dues in your local body will void the life membership you purchased in the GGCRAMI.
- 3. Your membership in good standing is decided by your local body and NOT by the Grand Chapter or the General Grand Chapter. It starts at home.