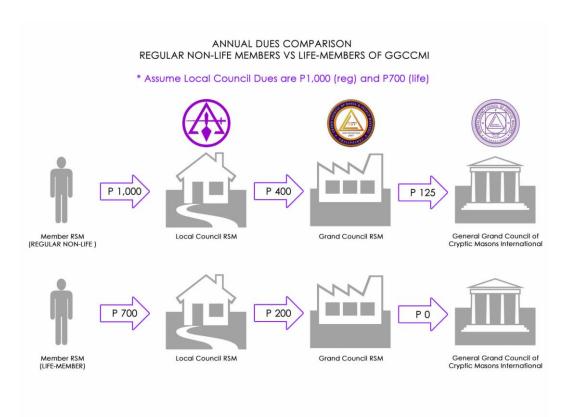

The Life Membership that you have paid/purchased from the GENERAL GRAND COUNCIL OF CRYPTIC MASONS INTERNATIONAL (GGCCMI) is only applicable to the per capita that the Grand Council of the Philippines pays to the GGCCMI. It does NOT mean that you do not pay dues anymore. It means that you still have to pay dues on the LOCAL level (your own Council) and NATIONAL level (Grand Council of the Philippines). The purchase of "Life Membership" means that your dues amount will be LESSENED ONLY because you still have to pay your local and national dues.

The per capita paid by our Grand Council TO the GGCCMI is P200 (\$4) PER MEMBER. IF you are a life member, you WILL be able to subtract the P200 or \$4 to the dues that you pay your Local Council. Please see the diagram below and see the difference: